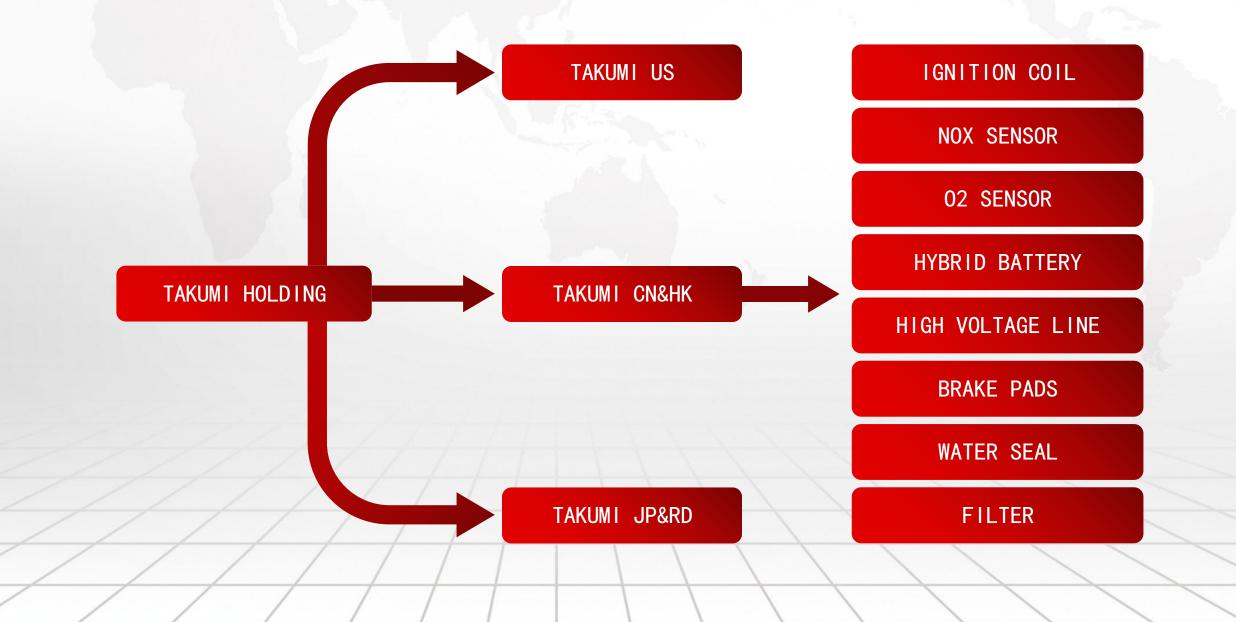

#### Total factory size (m2):91300

Production: 60000 Warehouse: 5000 Lab / QC / R&D: 2000 Office: 24000 Other (please specify): show room 300

|   | Operation                     | Product Line                    | Location         |
|---|-------------------------------|---------------------------------|------------------|
| 1 | Takumi Holding                | HQ & Global investment          | Tokyo, Japan     |
| 2 | Takumi R&D Center             | R&D Center                      | Tokyo, Japan     |
| 3 | Takumi USA                    | North America Commercial Center | Detroit, USA     |
| 4 | Takumi Auto Parts Co.,Limited | Asia Pacific Commercial Center  | Hongkong, China  |
| 5 | Takumi Changsha               | China Administration            | Changsha, China  |
| 6 | Takumi Spark Plug Factory     | Spark Plug                      | Shangdong, China |
| 7 | Takumi Ignition Coil Factory  | Ignition Coil                   | Changsha, China  |
| 8 | Takumi Oxygen Sensor Factory  | Oxygen Sensor                   | Jiansu, China    |
| 9 | Takumi NOx Sensor Factory     | NOx Sensor                      | Changsha, China  |