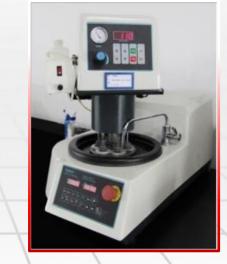

### Key Test Equipments

High voltage dielectric performance test equipment

Infrared moisture analyzer

Fully automatic torque strength

Thermal sealing test bench

Automatic grinding and polishing machine

Automatic high and low temperature impact box