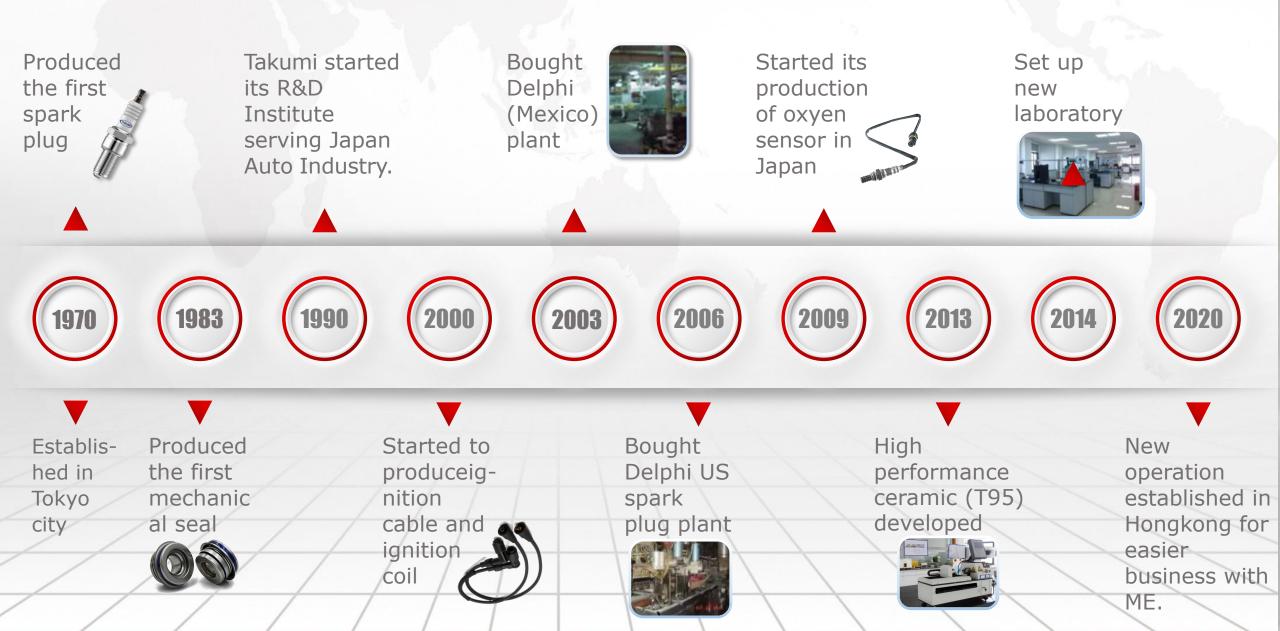

# **Group Introduction**

Since 1970s, Takumi Group started its industrial ceramic business from a small factory. Afterwards Takumi's spirit of innovation and industriousness was drawing attention of Toyota. Following the demand of Toyota, Takumi has been contributing to the development and research of electrical and electronic system such as spark plugs, igniton coils and sensors. Before 2013, Takumi Group was mainly serving Japan automotive industry as premium product supplier. In Japan, the "Takumi" concept is a kind of craftsmanship, which represents full devotion, meticulous attention to details, and excellence; having a true belief in excellence, achieving excellence at all espects.

After 2013, premium product demand from China made it possible to have manufacturing facilities in China and reach balance of performance and cost. Major milestones are in next slide.